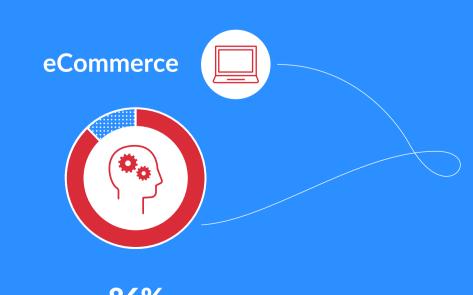

## eCommerce & Retail Returns

Return rates for eCommerce purchases are 3X higher than in store purchases.

of total revenue each year.

86%
of consumers say the returns
process influences their buying
decision online.