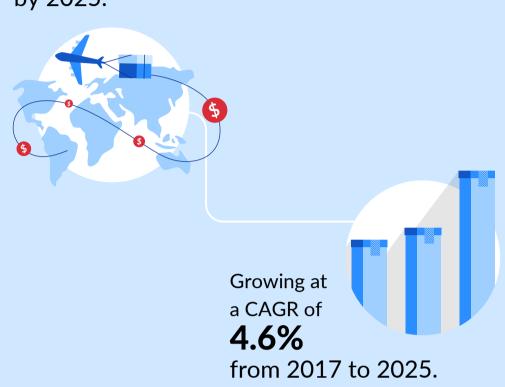

## The Global Reverse Logistics Market

The global reverse logistics market is expected to reach

**US\$603.9 billion** by 2025.