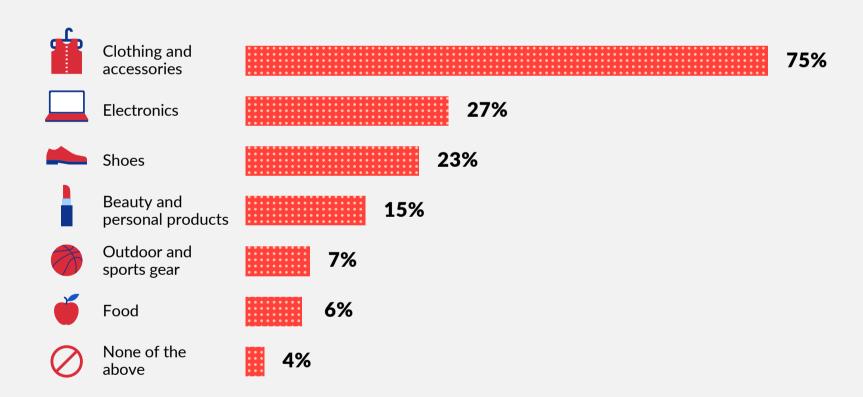

### **Holiday Season Returns**

During the 2018 holiday season, over

#### **US\$94 billion** worth

of goods were returned globally growing at 36% in only 3 years.

When you returned gifts after the holidays last year, which of the following did you return?