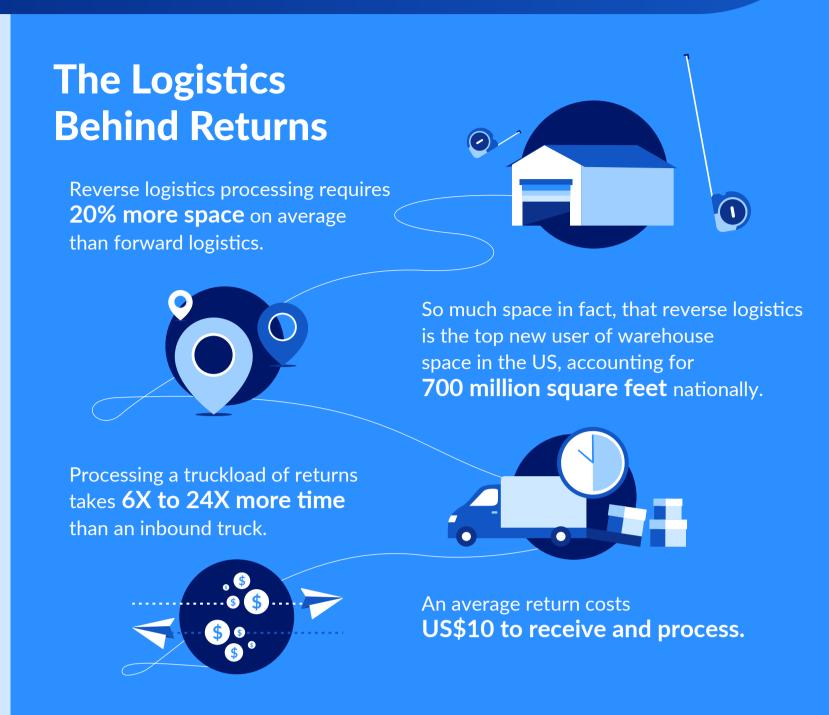

#### **INSIGHTS & TRENDS**

# Inside Reverse Logistics & Returns Market

## The Global Reverse Logistics Market

The global reverse logistics market is expected to reach

**US\$603.9 billion** by 2025.





### **Holiday Season Returns**

During the 2018 holiday season, over

#### **US\$94 billion** worth

of goods were returned globally growing at 36% in only 3 years.



When you returned gifts after the holidays last year, which of the following did you return?



## eCommerce & Retail Returns

Return rates for eCommerce purchases are 3X higher than in store purchases.



of total revenue each year.



86%
of consumers say the returns
process influences their buying
decision online.