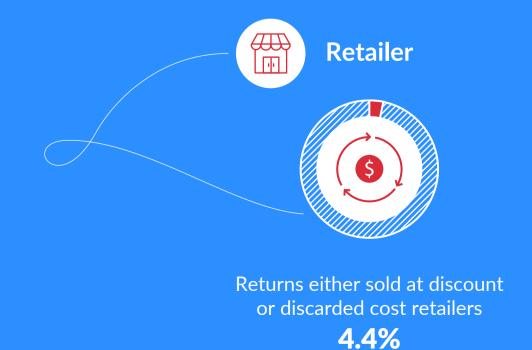

## eCommerce & Retail Returns

Return rates for eCommerce purchases are 3X higher than in store purchases.

of total revenue each year.

86%
of consumers say the returns
process influences their buying
decision online.